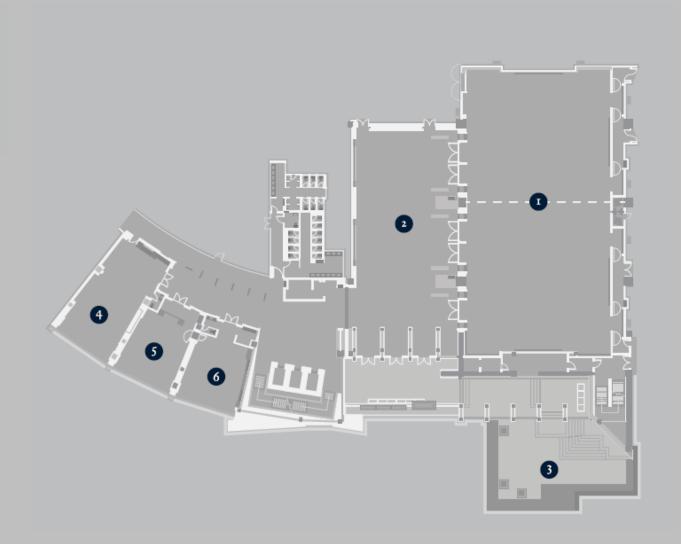

## FLOOR PLAN

- I GRAND BALLROOM
- 2 GRAND BALLROOM FOYER
- 3 GARDEN
- 4 201 CHAIRMAN SUITE
- 5 202 MANSION SUITE
- 6 | 203 BELVEDERE SUITE