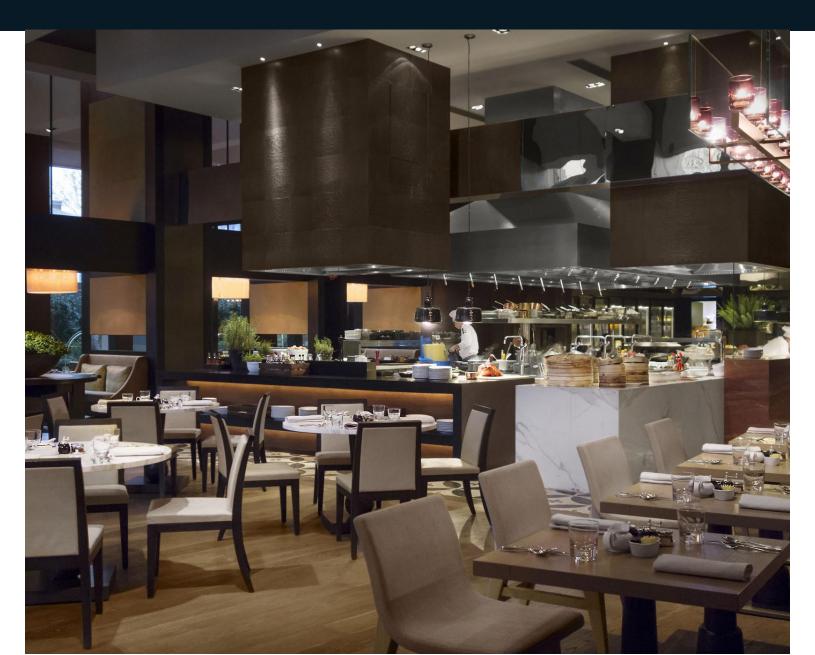

# MANOR CLUB



#### MANOR CLUB



#### MANOR CLUB



showcasing innovative treatments reflecting the destination's *unique* history and culture, makes its Asia debut featuring spacious treatment rooms with balconies and, for those seeking the *ultimate* respite and rejuvenation, spa suites for overnight stays. For more active *relaxation*, guests can take advantage of the 24-metre long indoor swimming pool, gym and yoga studio. *Sophisticated* luxury.

SENSE, A ROSEWOOD SPA

#### SENSE SPA



#### SENSE SPA





#### SIX INNOVATIVELY DESIGNED

from a bistro and wine cellar with an outdoor garden to a *country-style* Chinese restaurant...

from a tapas and entertainment bar to a *contemporary* hot pot restaurant.

#### DINING



# BISTROT B LOUNGE • BAR



## BISTROT B - MAIN DINING ROOM





# RED BOWL





# COUNTRY KITCHEN



### COUNTRY KITCHEN





### THE HOUSE OF DYNASTIES





# MEI



AND OUTDOOR SPACES FOR CONFERENCES,
events and social occasions, is *undoubtedly* the
pavilion—an elegant, residential-style venue with
private entrance, dining area, bar, lounges and show
kitchens, all finished and accessorised as in
an *elegant*, private home.

MEETINGS & EVENTS

## CAPACITY CHART

|                     | sqm | size (m)  | height (m) | reception | banquet | theatre | classroom | boardroom | bollow square | u-shape |
|---------------------|-----|-----------|------------|-----------|---------|---------|-----------|-----------|---------------|---------|
| GRAND BALLROOM      | 730 | 19 x 38   | 7.2        | 800       | 450     | 700     | 330       | 110       | 100