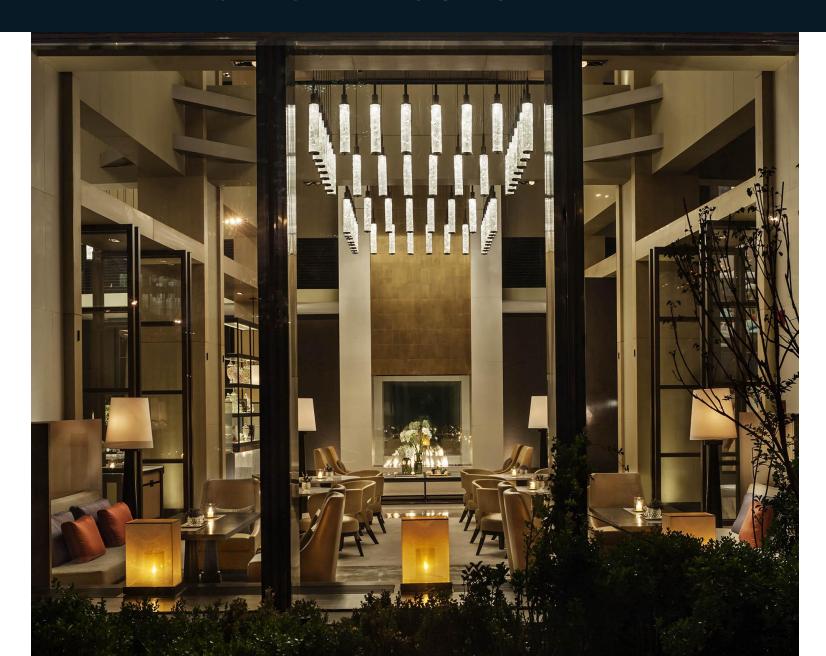

# DELUXE



#### MANOR SUITE



#### MANOR CLUB



#### MANOR CLUB



#### MANOR CLUB



showcasing innovative treatments reflecting the destination's *unique* history and culture, makes its Asia debut featuring spacious treatment rooms with balconies and, for those seeking the *ultimate* respite and rejuvenation, spa suites for overnight stays. For more active *relaxation*, guests can take advantage of the 24-metre long indoor swimming pool, gym and yoga studio. *Sophisticated* luxury.

SENSE, A ROSEWOOD SPA

#### SENSE SPA



#### SENSE SPA





#### SIX INNOVATIVELY DESIGNED

from a bistro and wine cellar with an outdoor garden to a *country-style* Chinese restaurant...

from a tapas and entertainment bar to a *contemporary* hot pot restaurant.

#### DINING



# BISTROT B LOUNGE • BAR



## BISTROT B - MAIN DINING ROOM





# RED BOWL





# COUNTRY KITCHEN



### COUNTRY KITCHEN





### THE HOUSE OF DYNASTIES





# MEI



AND OUTDOOR SPACES FOR CONFERENCES,
events and social occasions, is *undoubtedly* the
pavilion—an elegant, residential-style venue with
private entrance, dining area, bar, lounges and show
kitchens, all finished and accessorised as in
an *elegant*, private home.

MEETINGS & EVENTS

## CAPACITY CHART

|                     | sqm | size (m)  | height (m) | reception | banquet | theatre | classroom | boardroom | bollow square | u-shape |
|---------------------|-----|-----------|------------|-----------|---------|---------|-----------|-----------|---------------|---------|
| GRAND BALLROOM      | 730 | 19 x 38   | 7.2        | 800       | 450     | 700