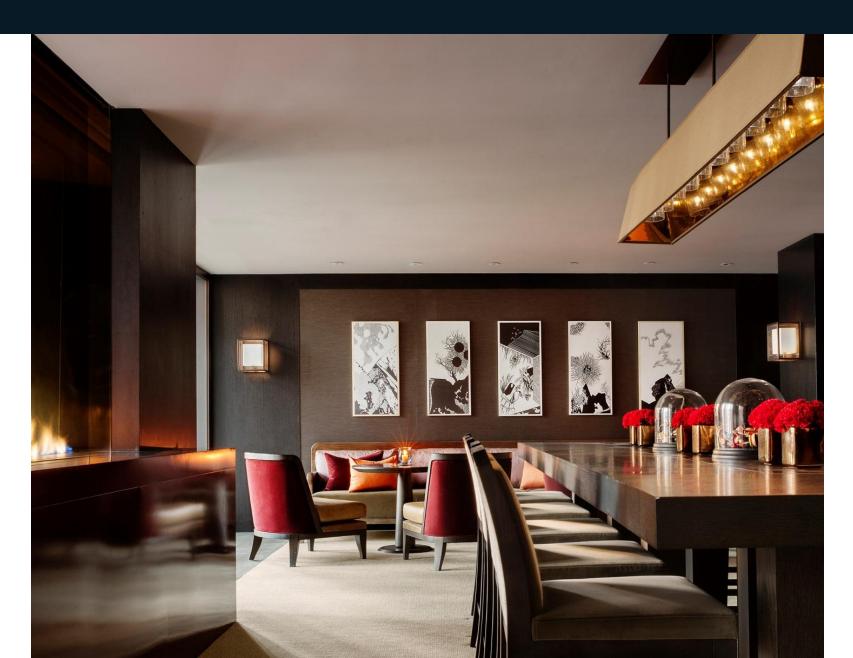

#### BARS/LOUNGES 酒吧/酒廊

- 6. Janes & Hooch 酒吧 7. MEI 魅
- 8. Mai Bar 麦
- 10. Apothecary 酒术

# MEI

AND OUTDOOR SPACES FOR CONFERENCES,
events and social occasions, is *undoubtedly* the
pavilion—an elegant, residential-style venue with
private entrance, dining area, bar, lounges and show
kitchens, all finished and accessorised as in
an *elegant*, private home.