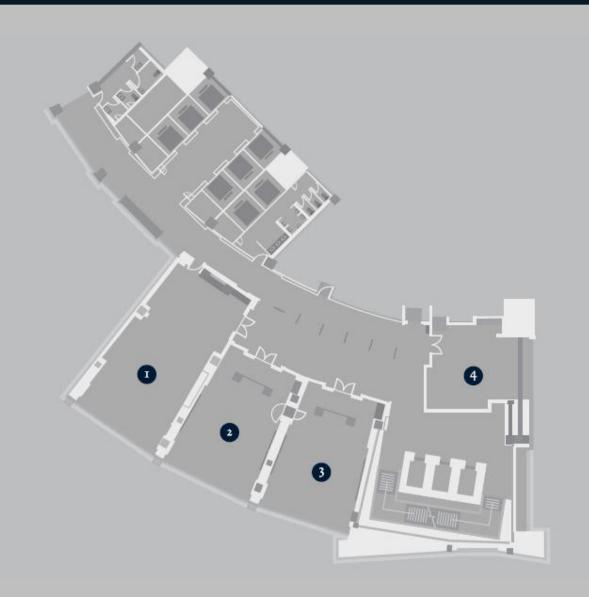

## FLOOR PLAN

- I GRAND BALLROOM
- 2 GRAND BALLROOM FOYER
- 3 GARDEN
- 4 201 CHAIRMAN SUITE
- 5 202 MANSION SUITE
- 6 | 203 BELVEDERE SUITE