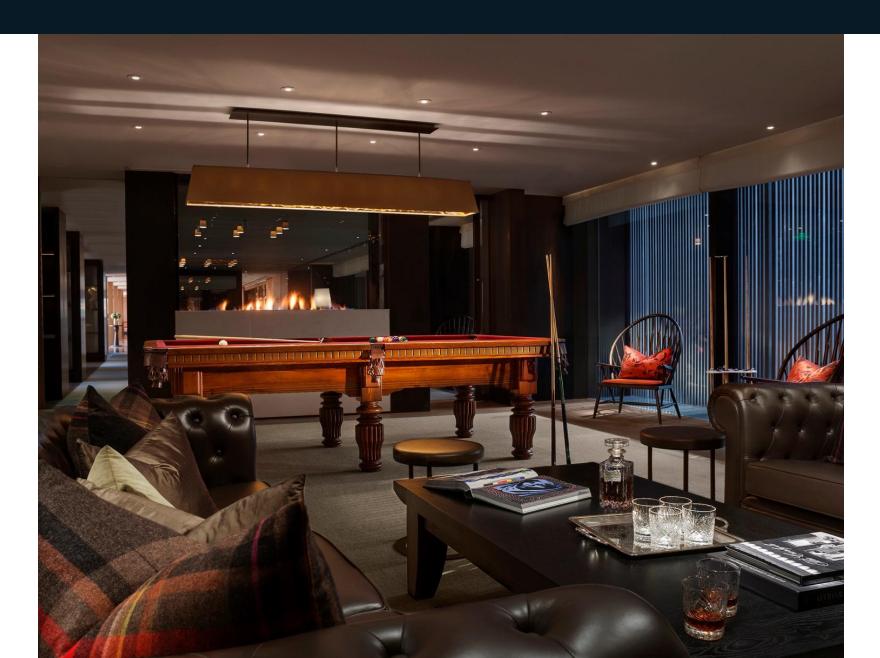

#### BARS/LOUNGES 酒吧/酒廊

- 6. Janes & Hooch 酒吧 7. MEI 魅
- 8. Mai Bar 麦
- 10. Apothecary 酒术

# MEI

AND OUTDOOR SPACES FOR CONFERENCES,
events and social occasions, is *undoubtedly* the
pavilion—an elegant, residential-style venue with
private entrance, dining area, bar, lounges and show
kitchens, all finished and accessorised as in
an *elegant*, private home.