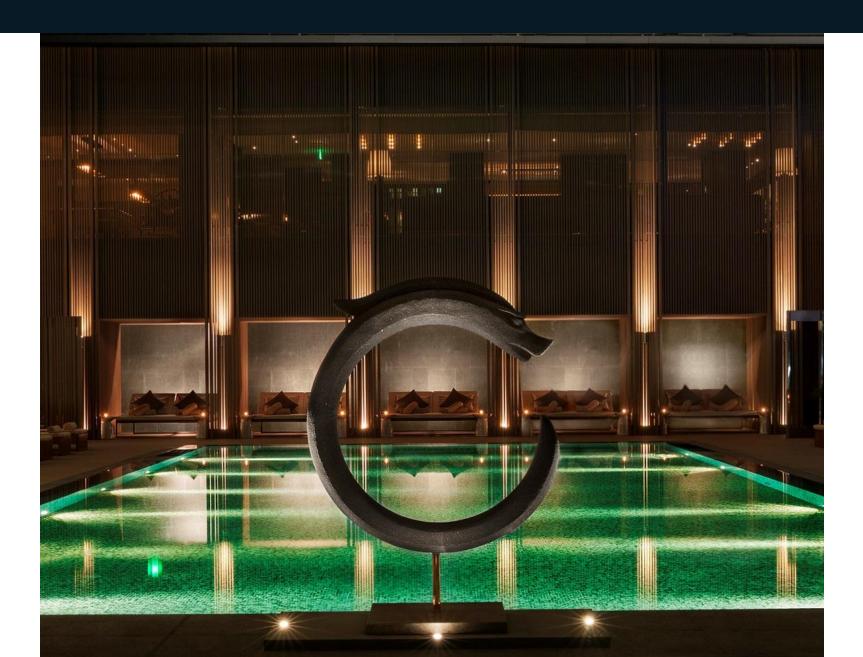

#### MANOR CLUB

showcasing innovative treatments reflecting the destination's *unique* history and culture, makes its Asia debut featuring spacious treatment rooms with balconies and, for those seeking the *ultimate* respite and rejuvenation, spa suites for overnight stays. For more active *relaxation*, guests can take advantage of the 24-metre long indoor swimming pool, gym and yoga studio. *Sophisticated* luxury.