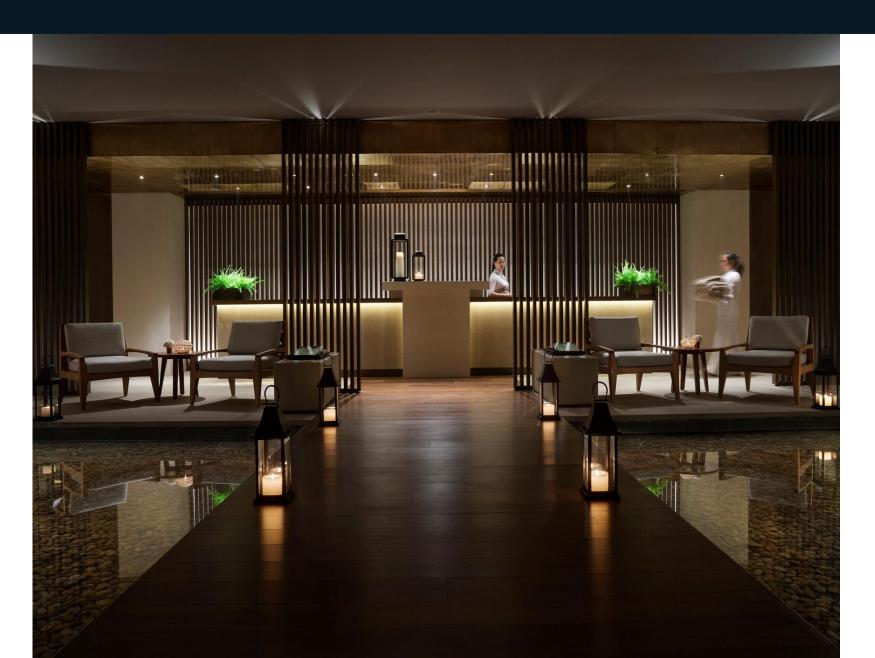

lore • Discover



#### THE HOTEL OFFERS

283 *rooms*, including 68 *deluxe* rooms, 29 *grand* deluxe rooms, 95 *premier* rooms, 16 *grand* studios, 23 *club* rooms, 31 *manor* suites, 15 *rosewood* suites, five spa suites, and a presidential suite.

#### ROOMS



#### DELUXE



#### MANOR SUITE



#### MANOR CLUB



#### MANOR CLUB



#### MANOR CLUB



showcasing innovative treatments reflecting the destination's *unique* history and culture, makes its Asia debut featuring spacious treatment rooms with balconies and, for those seeking the *ultimate* respite and rejuvenation, spa suites for overnight stays. For more active *relaxation*, guests can take advantage of the 24-metre long indoor swimming pool, gym and yoga studio. *Sophisticated* luxury.

SENSE, A ROSEWOOD SPA

#### SENSE SPA



#### SENSE SPA





#### SIX INNOVATIVELY DESIGNED

from a bistro and wine cellar with an outdoor garden to a *country-style* Chinese restaurant...

from a tapas and entertainment bar to a *contemporary* hot pot restaurant.

#### DINING



# BISTROT B LOUNGE • BAR



## BISTROT B - MAIN DINING ROOM





# RED BOWL





# COUNTRY KITCHEN



### COUNTRY KITCHEN





### THE HOUSE OF DYNASTIES





# MEI



AND OUTDOOR SPACES FOR CONFERENCES,
events and social occasions, is *undoubtedly* the
pavilion—an elegant, residential-style venue with
private entrance, dining area, bar, lounges and show
kitchens, all finished and accessorised as in
an *elegant*, private home.

MEETINGS & EVENTS

## CAPACITY CHART

|                     | sqm | size (m)  | height (m) | reception | banquet | theatre | c