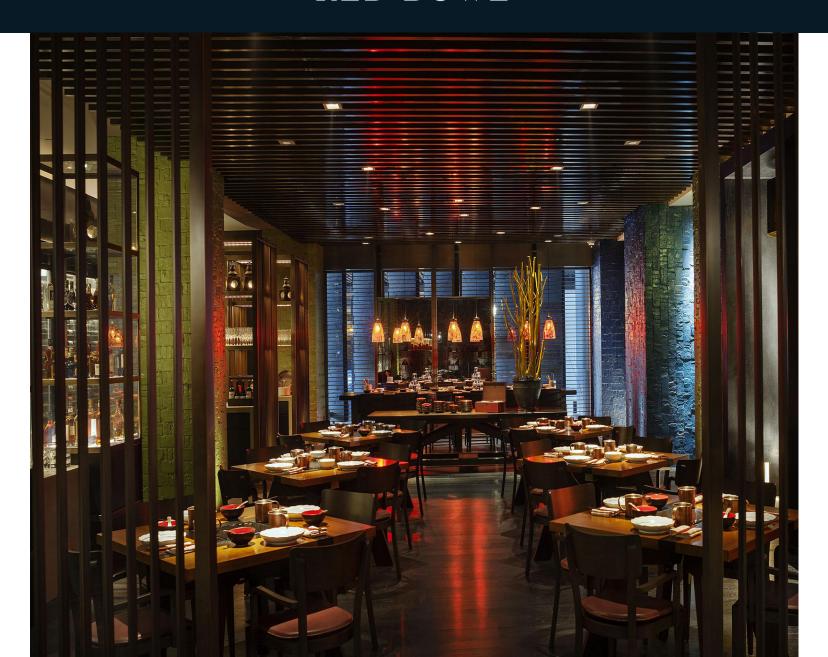

#### MANOR CLUB



#### MANOR CLUB



showcasing innovative treatments reflecting the destination's *unique* history and culture, makes its Asia debut featuring spacious treatment rooms with balconies and, for those seeking the *ultimate* respite and rejuvenation, spa suites for overnight stays. For more active *relaxation*, guests can take advantage of the 24-metre long indoor swimming pool, gym and yoga studio. *Sophisticated* luxury.

SENSE, A ROSEWOOD SPA

#### SENSE SPA



#### SENSE SPA





#### SIX INNOVATIVELY DESIGNED

from a bistro and wine cellar with an outdoor garden to a *country-style* Chinese restaurant...

from a tapas and entertainment bar to a *contemporary* hot pot restaurant.

#### DINING



# BISTROT B LOUNGE • BAR



## BISTROT B - MAIN DINING ROOM





# RED BOWL





# COUNTRY KITCHEN



### COUNTRY KITCHEN





### THE HOUSE OF DYNASTIES





# MEI



AND OUTDOOR SPACES FOR CONFERENCES,
events and social occasions, is *undoubtedly* the
pavilion—an elegant, residential-style venue with
private entrance, dining area, bar, lounges and show
kitchens, all finished and accessorised as in
an *elegant*, private home.

MEETINGS & EVENTS

## CAPACITY CHART

|                     | sqm | size (m)  | height (m) | reception | banquet | theatre | classroom | boardroom | bollow square | u-shape |
|---------------------|-----|-----------|------------|-----------|---------|---------|-----------|-----------|---------------|---------|
| GRAND BALLROOM      | 730 | 19 x 38   | 7.2        | 800       | 450     | 700     | 330       | 110       | 100           | 130